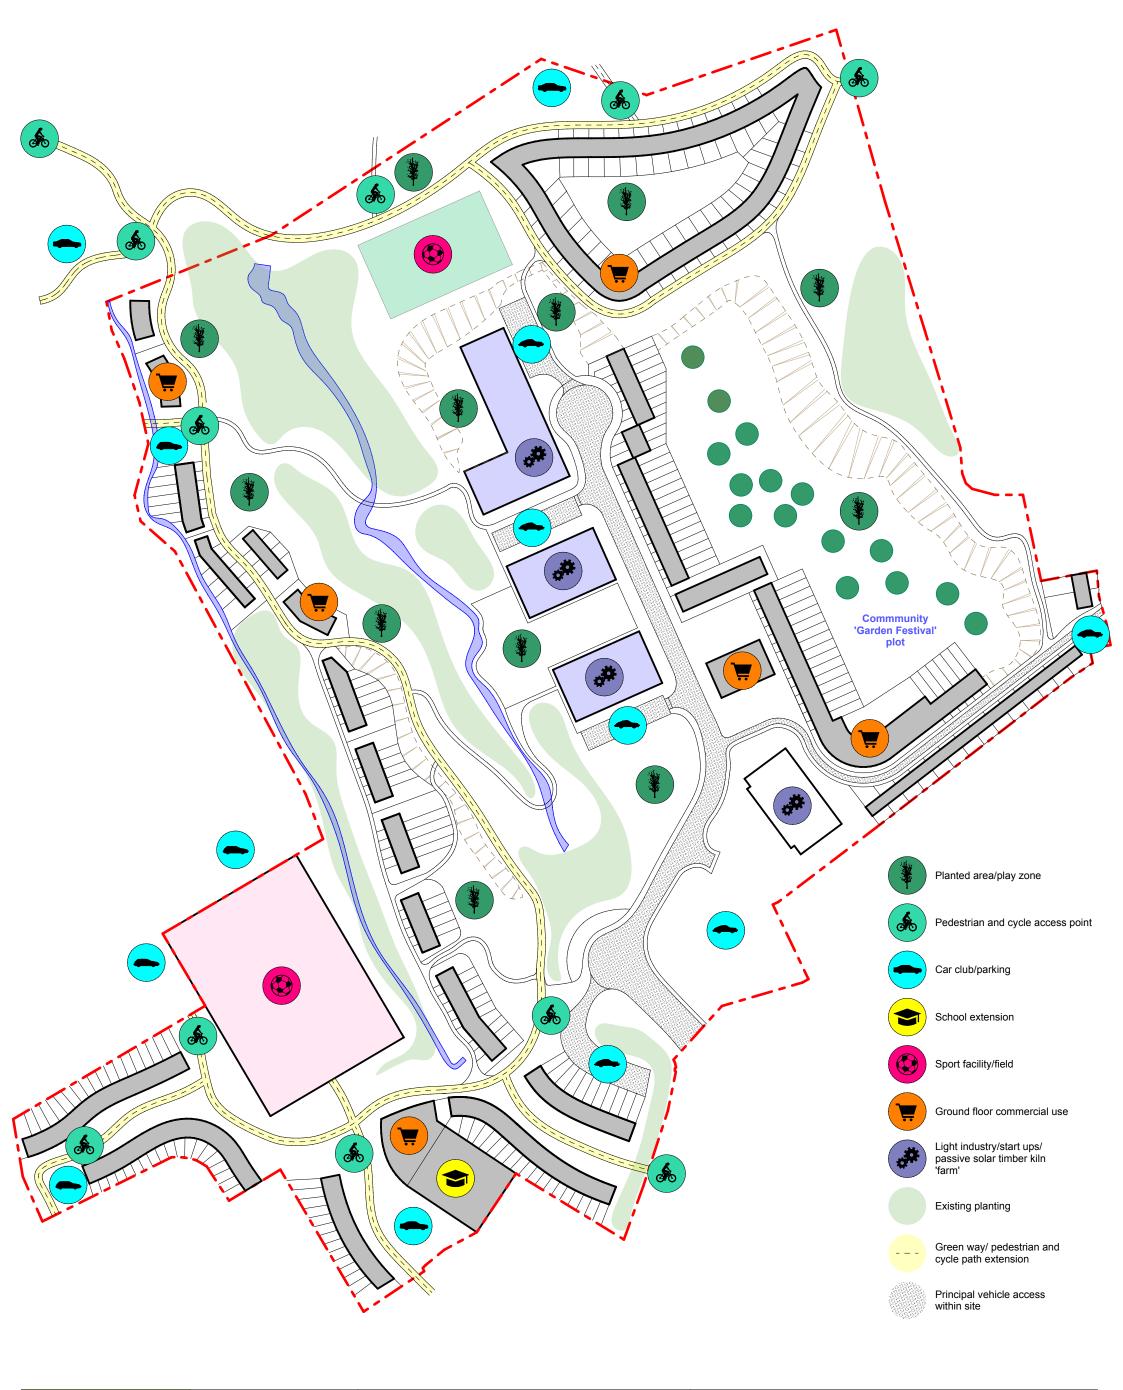

Site Plan

IF THE ABOVE DIMENSION DOES NOT MEASURE THREE CENTIMETERS (3 cm) EXACTLY, THIS DRAWING WILL HAVE BEEN ENLARGED OR REDUCED, AFFECTING ALL LABELED SCALES.

Garden Festival of similar nature to that proposed https://youtu.be/5fMg5EL6iMU

## Co creation; employment skills; management and autonomy

- Engage with the community and the LA to create the masterplan
- Work with Ligna Alba to establish a passive/solar timber kiln 'farm' to provide timber for dwellings, harvested from as close os possible in NI. Create a Garden Festival similar to that established in Chaumont France to create jobs and Community wealth
- Establish a CIC to manage the development