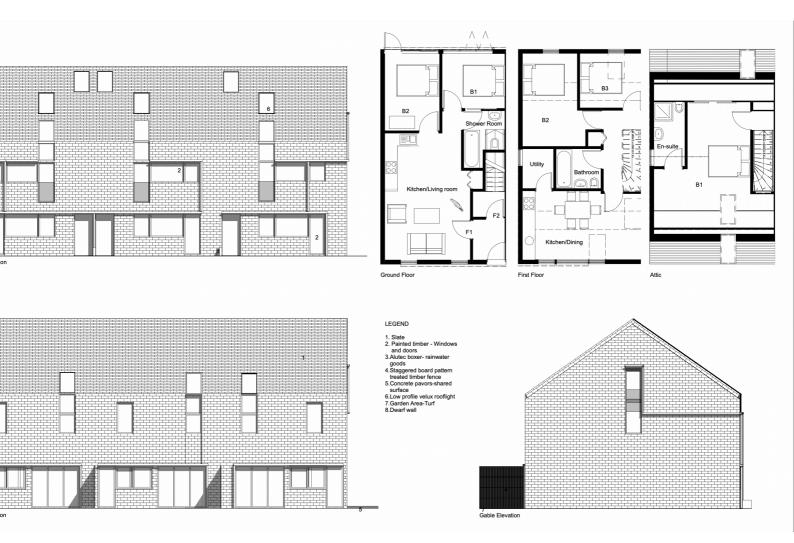

## **DWELLINGS**

## **Objective**

A mixture of house plan types focussed on affordable units: Terraced housing, semi detached dwellings, flats..typical family terraced flat illustrated

#### Goals

Energy efficient attractive homes for all

## **Solution**

Engage with the Community and the Council to establish an acceptable mix and design of units.